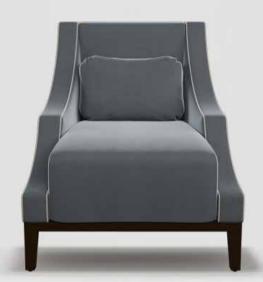

## Manhattan

As far as occasional chairs go, this one is a real show stopper. Its aesthetically pleasing shape and high attention to detail would suit any setting.

## TECHNICAL INFORMATION

- · Piped arms and outside back
- · Loose fibre filled bolster
- · Detachable timber plinth

**3 SEATER SOFA** 

H850mm W1650mm D900mm

**2 SEATER SOFA** 

H850mm W1350mm D900mm

ARMCHAIR