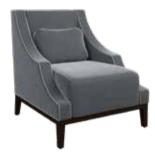

## Manhattan

As far as occasional chairs go, this one is a real show stopper. Its aesthetically pleasing shape and high attention to detail would suit any setting.

## TECHNICAL INFORMATION

- · Piped arms and outside back
- · Loose fibre filled bolster
- · Detachable timber plinth

**3 SEATER SOFA** 

H850mm W1650mm D900mm

**2 SEATER SOFA** 

H850mm W1350mm D900mm

ARMCHAIR