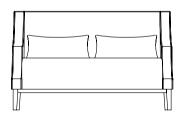

## Manhattan

As far as occasional chairs go, this one is a real show stopper. Its aesthetically pleasing shape and high attention to detail would suit any setting.

## TECHNICAL INFORMATION

- · Piped arms and outside back
- · Loose fibre filled bolster
- · Detachable timber plinth

**3 SEATER SOFA** 

H850mm W1650mm D900mm

**2 SEATER SOFA** 

H850mm W1350mm D900mm

ARMCHAIR