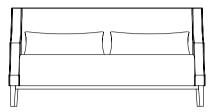

## TECHNICAL INFORMATION

- · Piped arms and outside back
- · Loose fibre filled bolster
- · Detachable timber plinth

**3 SEATER SOFA** 

H850mm W1650mm D900mm

**2 SEATER SOFA** 

H850mm W1350mm D900mm

ARMCHAIR

H850mm W7500mm D900mm